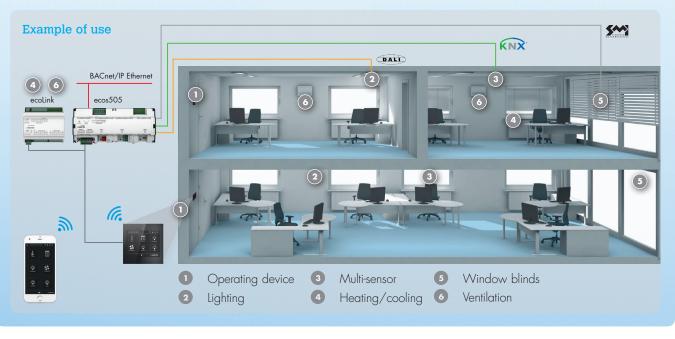

Forming part of an intelligent room automation solution, the

SAUTER ecoUnit-Touch room operating unit always provides an individualised room climate.

When combined with the ecos 5 room automation stations from the fully BACnet/IP-compatible SAUTER EY-modulo 5 system family, it enables state-of-the-art room automation solutions to be implemented, fulfilling individual requirements and guaranteeing efficient operation at all times.