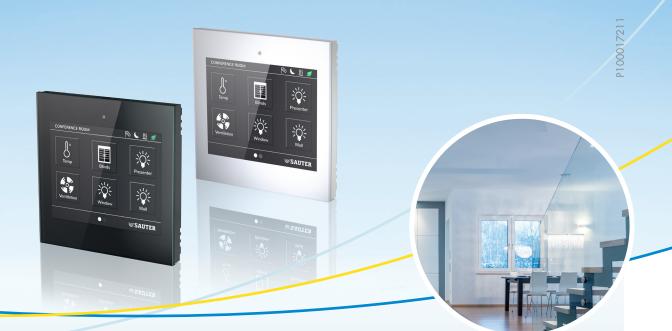

## Intelligent room operation with SAUTER ecoUnit-Touch

This room operating unit from SAUTER combines elegant design with intuitive operation – on the panel or via a smartphone app.

With the SAUTER ecoUnit-Touch, the room automation can be rapidly adjusted to changing situations and individual requirements. Setpoints for room climate, lighting or sunshade can be set with the touch of a finger. The display uses tiles to enable easy grouping and assignment of functions, and you can slide from one to the other. Operation is performed directly on the device or via Bluetooth with a smartphone app.

| + | Elegant design in white or black                                                   |
|---|------------------------------------------------------------------------------------|
| + | Intuitive user navigation                                                          |
| + | Scratch-proof touchscreen                                                          |
| + | Integrated temperature sensor                                                      |
| + | Functions can be customised                                                        |
| + | Six digital inputs for integrating conventional light switches or presence sensors |
| + | Parallel operation via Bluetooth with a smartphone                                 |
| + | Identical look and feel with app and room operating unit                           |
| + | App available for iOS and Android                                                  |