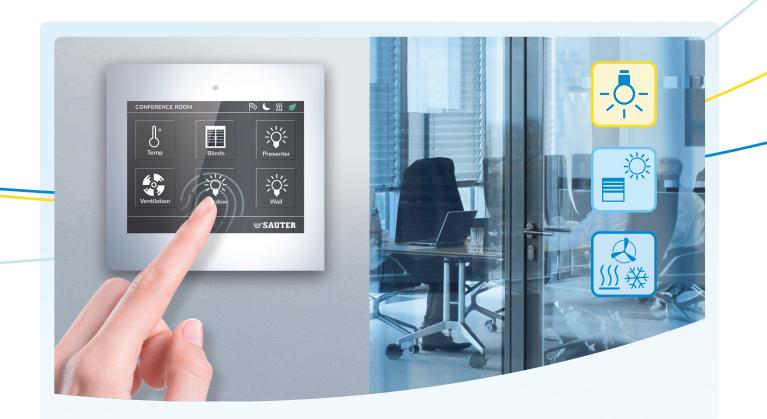

## Intelligent room operation with SAUTER ecoUnit-Touch

This room operating unit from SAUTER combines elegant design with intuitive operation – on the panel or via a smartphone app.

With the SAUTER ecoUnit-Touch, the room automation can be rapidly adjusted to changing situations and individual requirements. Setpoints for room climate, lighting or sunshade can be set with the touch of a finger. The display uses tiles to enable easy grouping and assignment of functions, and you can slide from one to the other. Operation is performed directly on the device or via Bluetooth with a smartphone app.

Systems Components Services Facility Services

With its clear design and simple icon language, the room operating unit integrates perfectly into modern rooms. With its modular structure, the functions of the SAUTER ecoUnit-Touch can be flexibly adapted to a range of room types and usage patterns. Along with an integrated temperature sensor, the SAUTER ecoUnit-Touch has six digital inputs for adding conventional light switches and presence sensors.